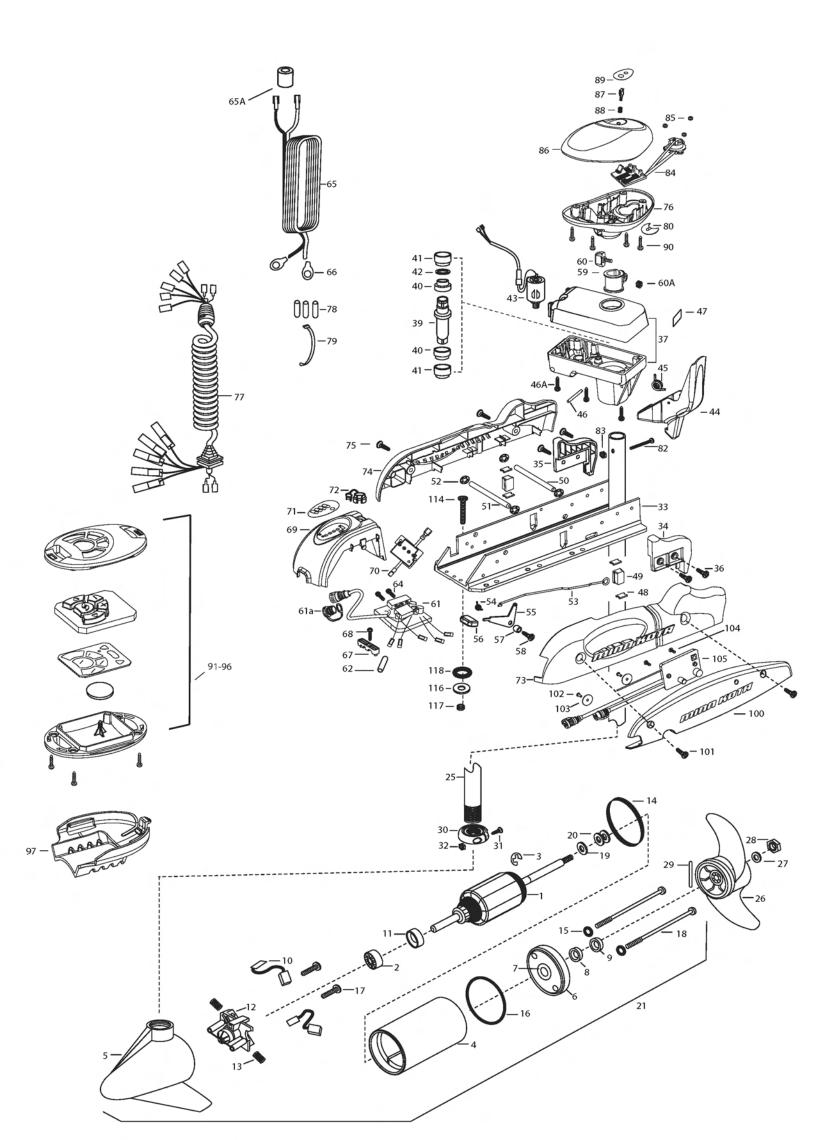

| 1   | 2-100-119 | ARMATURE ASSEMBLY 24V VARS TXT     | *41 | 2307305 | BUSHING- OUTER [2.EA]            | 80   | 2224703 | INSERT- PLUG WHITE                 |
|-----|-----------|------------------------------------|-----|---------|----------------------------------|------|---------|------------------------------------|
| 2   | 140-010   | BALL BEARING                       | *42 | 2304603 | O-RING                           | 82   | 2332102 | SCREW-10-24 X 1-3/4                |
| 3   | 788-015   | RETAINING RING                     | 43  | 2307050 | MOTOR- DRIVE HOUSING HIGH SPD    | 83   | 2333101 | NUT-HEX 10-24 NYLOC                |
| 4   | 2-200-304 | HOUSING ASSEMBLY CENTER 3.62 TXT   | 44  | 2307201 | LATCH HANDLE PD/AP               | 84   | 2994014 | CNTRL BOARD/AP COMPASS ASSEMBLY    |
| 5   | 421-336   | HOUSING -BRUSH END 3.62 TXT        | 45  | 2302750 | SPRING- LATCH TORSION PD/AP      |      | 2994015 | COMPASS BOARD, SOUT HEMISPHERE     |
| 6   | 2-400-337 | PLAIN END HOUSING ASSEMBLY 3.625   | 46  | 2302628 | PIN- ROLL 3/16X2 SS              | 85   | 2302960 | GROMMET-COMPASS [3.EA]             |
| 7   | 144-049   | BEARING - FLANGE (SERVICE ONLY)    | 46A | 2303405 | SCREW - DRIVE HOUSING [6 EA]     | 86   | 2300243 | CONTROL BOX COVER- RIPTIDE WHITE   |
| 8   | 880-003   | SEAL                               | 47  | 2305564 | DECAL-STOW/DEPLOY                | 87   | 2304082 | ACTUATOR- SWITCH ON/OFF A/P        |
| 9   | 880-006   | SEAL WITH SHIELD                   | 48  | 2335110 | PAD-PIVOT SUPT [4.EA]            | 88   | 2303752 | SPRING- ACTUATOR PD/AP SS          |
| 10  | 188-037   | BRUSH ASSEMBLY [2.EA]              | 49  |         | PIVOT PAD- NEW MTR'L [2.EA]      | 89   |         | DECAL- COVER 70 pd/ap              |
| 11  | 725-050   | BRUSH RETENTION- PAPER TUBE        | 50  | 2330510 | PIN-LATCH PD BASE SS             | 90   | 2372100 | SCREW-8-18 X 5/8 THD CUT [4.EA]    |
| 12  | 738-036   | BRUSH PLATE W/HOLDER               | 51  | 2330520 | PIN-PIVOT PD BASE SS             |      |         | •                                  |
| 13  | 975-040   | SPRING - TORSION [2.EA]            | 52  | 2333100 | NUT-SPEED [4.EA]                 |      | 2994020 | COPILOT TRANSMITTER                |
| 14  | 337-036   | GASKET                             | 53  | 2303612 | ROD-RELEASE RT/AP S              | 91   |         | CASE, COVER, TRANSMITTER           |
| 15  | 701-008   | O-RING, THRU-BOLT [2.EA]           | 54  | 2322700 | SPRING-RELEASE LEVER             | 92   |         | KEYPAD                             |
| 16  | 701-081   | O-RING                             | 55  | 2333705 | LEVER-RELEASE SS                 | 93   |         | CIRCUIT BOARD, TRANSMITTER         |
| 17  | 830-007   | SCREW-8-32 [2.EA]                  | 56  | 2300101 | RELEASE-KNOB                     | 94   |         | BATTERY, COIN                      |
| 18  | 830-008   | THRU-BOLT 10-32X8.83 [2.EA]        | 57  | 2301700 | SPACER-RELEASE LEVER             | 95   |         | CASE, BOTTOM, TRANSMITTER          |
| 19  | 990-067   | WASHER- STEEL THRUST               | 58  | 2332104 | SCREW-1/4-20 X 5/8 SS            | 96   |         | SCREW, TRANSMITTER [4EA]           |
| 20  | 990-070   | WASHER - NYLATRON [2.EA]           | 59  | 2031522 | COLLAR- DRIVE (W/INSERT)         | 97   | 2371990 | ROD MOUNT                          |
| 21  |           | MOTOR ASSEMBLY 24V 3.62            | 60  | 2011366 | SCREW-COLLAR/NEW KNOB SS         |      | 2994089 | RECEIVER ASSEMBLY V2, COPILOT      |
| 25  | 2032021   | TUBE- COMPOSITE WHT 48"            | 60A | 2323104 | NUT                              | 100  | 2372511 | CASE, RECEIVER WHT                 |
|     | 2032022   | TUBE- COMPOSITE WHT 54"            | 61  | 2304058 | CONTROL BOARD ASSEMBLY- 24V PD   | 101  | 2373442 | SCREW 1/4-20 X 1.75 SS [2EA]       |
|     | 2032025   | TUBE- COMPOSITE WHT 60"            | 61a | 2320208 | DUST PLUG                        | 102  | 2373450 | SCREW #8 X 3/8 [2EA]               |
|     | 1378131   | PROPELLER KIT                      | 62  | 2305401 | SHRINK TUBE-3/8 X 1.5 [4 EA]     | 103  | 2371727 | WASHER [2EA]                       |
| 26  | 2091160   | PROPELLER W/WEDGE 2                | 64  | 2303434 | SCREW-8-32 X 5/8 [3.EA]          | 104  | 2373418 | SCREW #8 X 5/8 SS                  |
| 27  | 2151726   | WASHER-5/16 SS                     | 65  | 2090651 | LEADWIRE IOGA 44"                | 105  | 2374089 | CIRCUIT BOARD V2, RECEIVER         |
| 28  | 2198400   | ANODE- ZINC 3.25/3.625 LWR U       | 65A | 2307310 | BEAD - FERRITE (CE MODELS ONLY)  |      | 2994864 | BAG ASSEMBLY- (BOLT, NUT, WASHERS) |
| 29  | 2092600   | PIN-DRIVE                          | 66  | 2020700 | TERMINAL RING [2.EA]             | *114 | 2263462 | BOLT-MOUNTING-1/4X2 W/STG [6.EA]   |
| 30  | 2301545   | COLLAR- LATCH PD/AP                | 67  |         | STRAIN RELIEF- BRACKET PD/AP     | *116 | 2261713 | WASHER-1/4 [6.EA]                  |
| 31  | 2303434   | SCREW- 8-32X5/8 MACH PHCR          | 68  | 2323405 | SCREW-1/4-20 X 5/8 SS            | *117 |         | NUT NYLOK 1/4-20 MTG [6.EA]        |
| 32  |           | NUT 8-32 NYLOC SS                  | 69  | 2306556 | HOUSING- CENTER PD/AP WHIT       | *118 | 2301720 | WASHER-MOUNTING RUBBER [6.EA]      |
| 33  |           | EXTRUSION- BASE MACHINED           | 70  |         | BATTERY GAUGE - 24 VOLT          |      |         |                                    |
| 34  |           | MOTOR REST- RIGHT 3-5/8            | 71  | 2316606 | DECAL- BATT GAUGE H RT AP        |      | 2888460 | SEAL & ORING KIT                   |
| 35  | 2303937   | MOTOR REST- LEFT 3-5/8             | 72  |         | STRAIN RELIEF-DR. HOUSING        |      |         |                                    |
| 36  | 2332104   | SCREW 1/4-20X5/8 SELF TAP [4.EA]   | 73  |         | SIDEPLATE (RIGHT) WHITE          |      |         |                                    |
| 37  |           | DRIVE HOUSING / LATCH HANDLE WHITE | 74  |         | SIDEPLATE(LEFT) WHITE            |      |         |                                    |
|     | 2882011   | BUSHING/ OUTSHAFT KIT              | 75  |         | SCREW-1/4-20 X 5/8 SS            |      |         |                                    |
|     |           | (INCLUDES 39-42)                   | 76  |         | CONTROL BOX WHT                  |      |         |                                    |
| *39 |           | DRIVE HOUSING OUTPUT SHAFT         | 77  |         | COIL CORD WSTRAIN RELIEF 48, 54" |      |         |                                    |
| *40 | 2307304   | BUSHING- INNER [2.EA]              | 78  |         | WIRE INSULATOR-LGE 1-3/4 [3.EA]  |      |         |                                    |
|     |           |                                    | 79  | 2256300 | TIE WRAP-5" BLACK                |      |         |                                    |
|     |           |                                    |     |         |                                  |      |         |                                    |

<sup>\*</sup> This item is part of an assembly. This item cannot be sold separately due to machining and /or assembly that is required.

## RipTide 70 is 24-volt only!