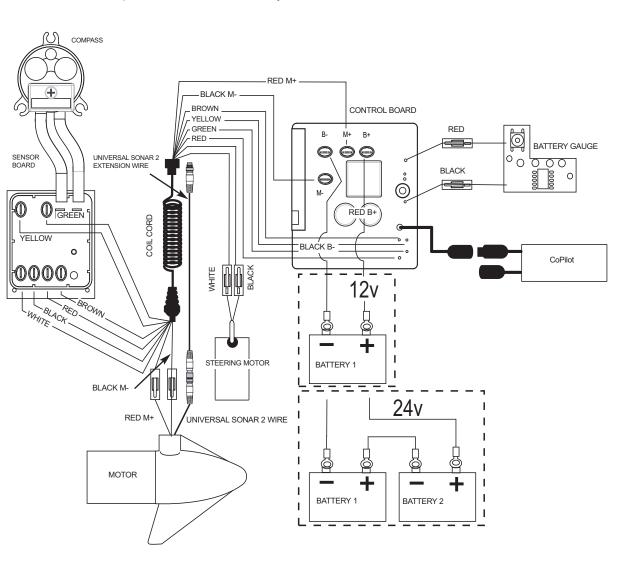

| 1   | 2-100-119 | ARMATURE ASSEMBLY 24V VARS TXT     | *41 | 2307305 | BUSHING- OUTER [2.EA]            | 80   | 2224703 | INSERT- PLUG WHITE                 |
|-----|-----------|------------------------------------|-----|---------|----------------------------------|------|---------|------------------------------------|
| 2   | 140-010   | BALL BEARING                       | *42 | 2304603 | O-RING                           | 82   | 2332102 | SCREW-10-24 X 1-3/4                |
| 3   | 788-015   | RETAINING RING                     | 43  | 2307050 | MOTOR- DRIVE HOUSING HIGH SPD    | 83   | 2333101 | NUT-HEX 10-24 NYLOC                |
| 4   | 2-200-304 | HOUSING ASSEMBLY CENTER 3.62 TXT   | 44  | 2307201 | LATCH HANDLE PD/AP               | 84   | 2994014 | CNTRL BOARD/AP COMPASS ASSEMBLY    |
| 5   | 421-336   | HOUSING -BRUSH END 3.62 TXT        | 45  | 2302750 | SPRING- LATCH TORSION PD/AP      |      | 2994015 | COMPASS BOARD, SOUT HEMISPHERE     |
| 6   | 2-400-337 | PLAIN END HOUSING ASSEMBLY 3.625   | 46  | 2302628 | PIN- ROLL 3/16X2 SS              | 85   | 2302960 | GROMMET-COMPASS [3.EA]             |
| 7   | 144-049   | BEARING - FLANGE (SERVICE ONLY)    | 46A | 2303405 | SCREW - DRIVE HOUSING [6 EA]     | 86   | 2300243 | CONTROL BOX COVER- RIPTIDE WHITE   |
| 8   | 880-003   | SEAL                               | 47  | 2305564 | DECAL-STOW/DEPLOY                | 87   | 2304082 | ACTUATOR- SWITCH ON/OFF A/P        |
| 9   | 880-006   | SEAL WITH SHIELD                   | 48  | 2335110 | PAD-PIVOT SUPT [4.EA]            | 88   | 2303752 | SPRING- ACTUATOR PD/AP SS          |
| 10  | 188-037   | BRUSH ASSEMBLY [2.EA]              | 49  |         | PIVOT PAD- NEW MTR'L [2.EA]      | 89   |         | DECAL- COVER 70 pd/ap              |
| 11  | 725-050   | BRUSH RETENTION- PAPER TUBE        | 50  | 2330510 | PIN-LATCH PD BASE SS             | 90   | 2372100 | SCREW-8-18 X 5/8 THD CUT [4.EA]    |
| 12  | 738-036   | BRUSH PLATE W/HOLDER               | 51  | 2330520 | PIN-PIVOT PD BASE SS             |      |         | •                                  |
| 13  | 975-040   | SPRING - TORSION [2.EA]            | 52  | 2333100 | NUT-SPEED [4.EA]                 |      | 2994020 | COPILOT TRANSMITTER                |
| 14  | 337-036   | GASKET                             | 53  | 2303612 | ROD-RELEASE RT/AP S              | 91   |         | CASE, COVER, TRANSMITTER           |
| 15  | 701-008   | O-RING, THRU-BOLT [2.EA]           | 54  | 2322700 | SPRING-RELEASE LEVER             | 92   |         | KEYPAD                             |
| 16  | 701-081   | O-RING                             | 55  | 2333705 | LEVER-RELEASE SS                 | 93   |         | CIRCUIT BOARD, TRANSMITTER         |
| 17  | 830-007   | SCREW-8-32 [2.EA]                  | 56  | 2300101 | RELEASE-KNOB                     | 94   |         | BATTERY, COIN                      |
| 18  | 830-008   | THRU-BOLT 10-32X8.83 [2.EA]        | 57  | 2301700 | SPACER-RELEASE LEVER             | 95   |         | CASE, BOTTOM, TRANSMITTER          |
| 19  | 990-067   | WASHER- STEEL THRUST               | 58  | 2332104 | SCREW-1/4-20 X 5/8 SS            | 96   |         | SCREW, TRANSMITTER [4EA]           |
| 20  | 990-070   | WASHER - NYLATRON [2.EA]           | 59  | 2031522 | COLLAR- DRIVE (W/INSERT)         | 97   | 2371990 | ROD MOUNT                          |
| 21  |           | MOTOR ASSEMBLY 24V 3.62            | 60  | 2011366 | SCREW-COLLAR/NEW KNOB SS         |      | 2994089 | RECEIVER ASSEMBLY V2, COPILOT      |
| 25  | 2032021   | TUBE- COMPOSITE WHT 48"            | 60A | 2323104 | NUT                              | 100  | 2372511 | CASE, RECEIVER WHT                 |
|     | 2032022   | TUBE- COMPOSITE WHT 54"            | 61  | 2304058 | CONTROL BOARD ASSEMBLY- 24V PD   | 101  | 2373442 | SCREW 1/4-20 X 1.75 SS [2EA]       |
|     | 2032025   | TUBE- COMPOSITE WHT 60"            | 61a | 2320208 | DUST PLUG                        | 102  | 2373450 | SCREW #8 X 3/8 [2EA]               |
|     | 1378131   | PROPELLER KIT                      | 62  | 2305401 | SHRINK TUBE-3/8 X 1.5 [4 EA]     | 103  | 2371727 | WASHER [2EA]                       |
| 26  | 2091160   | PROPELLER W/WEDGE 2                | 64  | 2303434 | SCREW-8-32 X 5/8 [3.EA]          | 104  | 2373418 | SCREW #8 X 5/8 SS                  |
| 27  | 2151726   | WASHER-5/16 SS                     | 65  | 2090651 | LEADWIRE IOGA 44"                | 105  | 2374089 | CIRCUIT BOARD V2, RECEIVER         |
| 28  | 2198400   | ANODE- ZINC 3.25/3.625 LWR U       | 65A | 2307310 | BEAD - FERRITE (CE MODELS ONLY)  |      | 2994864 | BAG ASSEMBLY- (BOLT, NUT, WASHERS) |
| 29  | 2092600   | PIN-DRIVE                          | 66  | 2020700 | TERMINAL RING [2.EA]             | *114 | 2263462 | BOLT-MOUNTING-1/4X2 W/STG [6.EA]   |
| 30  | 2301545   | COLLAR- LATCH PD/AP                | 67  |         | STRAIN RELIEF- BRACKET PD/AP     | *116 | 2261713 | WASHER-1/4 [6.EA]                  |
| 31  | 2303434   | SCREW- 8-32X5/8 MACH PHCR          | 68  | 2323405 | SCREW-1/4-20 X 5/8 SS            | *117 |         | NUT NYLOK 1/4-20 MTG [6.EA]        |
| 32  |           | NUT 8-32 NYLOC SS                  | 69  | 2306556 | HOUSING- CENTER PD/AP WHIT       | *118 | 2301720 | WASHER-MOUNTING RUBBER [6.EA]      |
| 33  |           | EXTRUSION- BASE MACHINED           | 70  |         | BATTERY GAUGE - 24 VOLT          |      |         |                                    |
| 34  |           | MOTOR REST- RIGHT 3-5/8            | 71  | 2316606 | DECAL- BATT GAUGE H RT AP        |      | 2888460 | SEAL & ORING KIT                   |
| 35  | 2303937   | MOTOR REST- LEFT 3-5/8             | 72  |         | STRAIN RELIEF-DR. HOUSING        |      |         |                                    |
| 36  | 2332104   | SCREW 1/4-20X5/8 SELF TAP [4.EA]   | 73  |         | SIDEPLATE (RIGHT) WHITE          |      |         |                                    |
| 37  |           | DRIVE HOUSING / LATCH HANDLE WHITE | 74  |         | SIDEPLATE(LEFT) WHITE            |      |         |                                    |
|     | 2882011   | BUSHING/ OUTSHAFT KIT              | 75  |         | SCREW-1/4-20 X 5/8 SS            |      |         |                                    |
|     |           | (INCLUDES 39-42)                   | 76  |         | CONTROL BOX WHT                  |      |         |                                    |
| *39 |           | DRIVE HOUSING OUTPUT SHAFT         | 77  |         | COIL CORD WSTRAIN RELIEF 48, 54" |      |         |                                    |
| *40 | 2307304   | BUSHING- INNER [2.EA]              | 78  |         | WIRE INSULATOR-LGE 1-3/4 [3.EA]  |      |         |                                    |
|     |           |                                    | 79  | 2256300 | TIE WRAP-5" BLACK                |      |         |                                    |
|     |           |                                    |     |         |                                  |      |         |                                    |